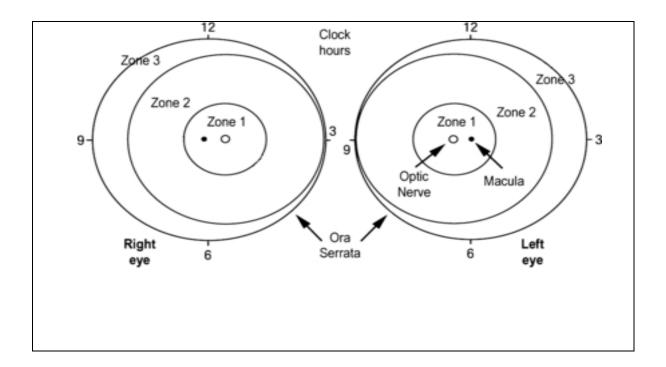

| ROP STAGING       |         |                   |         |  |  |  |
|-------------------|---------|-------------------|---------|--|--|--|
| RIGHT EYE         | COMMENT | LEFT EYE          | COMMENT |  |  |  |
| No ROP            |         | No ROP            |         |  |  |  |
| Stage 1           |         | Stage 1           |         |  |  |  |
| Stage 2           |         | Stage 2           |         |  |  |  |
| Stage 3           |         | Stage 3           |         |  |  |  |
| Stage 4           |         | Stage 4           |         |  |  |  |
| More than Stage 4 |         | More than Stage 4 |         |  |  |  |